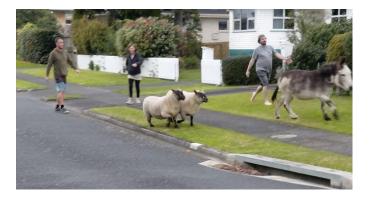

Training for householders was a key part of the project.

Fluoro Fest in Tauranga

Neighbourhood safety sometimes means helping with livestock too - rescuing the donkeys and their sheep friends.