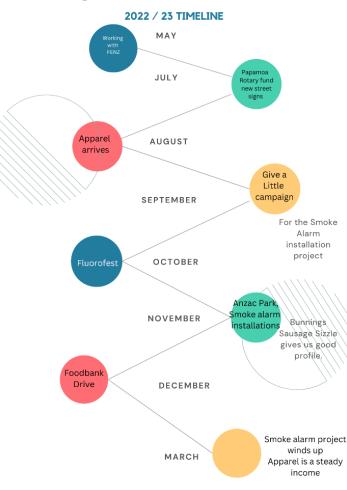

## **Report from the Chair**

Another year has passed and to begin I was wondering what we had been doing all year. But thinking more carefully, we were very busy in a number of areas and on a number of different projects. Step through the year with this chart. We are coming to believe that we need different approaches to motivate and help many of our neighbours. Many are not in their neighbourhoods for very long during the day, people have busy lives, and we are very conscious that we have vulnerable people in our streets who sometimes need support. Once again we conducted a survey of our members in May 2022. Results were very similar to the previous survey, which was encouraging. Eighty five percent of our members know their neighbours and feel safe. The survey also gave us the opportunity to ask people to get more involved and if they know their coordinator. Results later in this report. Sadly, we lost the services of our secretary during the year which meant our resources were down, however treasurer Raelene Flay has continued to provide support, running and reporting on our finances. As you read this report we welcome Cathi

### **Smoke Alarm Project:**

We ran a very successful pilot project in Pāpāmoa where we partnered with Fire & Emergency NZ (FENZ) and made house visits to our members. Our Fire Safety Champions gave a fire safety talk, discussed creating a fire escape plan, and fitted **FREE** 10-year, long-life smoke alarms where needed. The pilot project was over-subscribed and we managed to visit over 120 member houses, and made them feel much safer.

Due to the success of the pilot project, Neighbourhood Support and FENZ are looking at options to repeat and expand this initiative.

### **Re-imaging:**

The rollout of reimaged signs and resources are now well underway. The time to complete this enormous task will take considerable time, and expense. The final deadline to complete the re-imaging is June 2024.

## Christmas Emergency Food Bank Drive 2023

Another huge success for Papamoa. But also for Otumoetai

The girls got dressed up to help out.

Bruce Banks and Linda Thompson – filming for the Give a Little campaign with FENZ.

Training for householders was a key part of the project.

Fluoro Fest in Tauranga

Neighbourhood safety sometimes means helping with livestock too - rescuing the donkeys and their sheep friends.