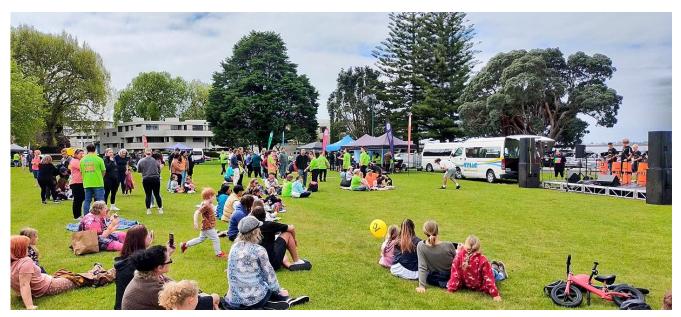

Training for householders was a key part of the project.

Fluoro Fest in Tauranga

Neighbourhood safety sometimes means helping with livestock too - rescuing the donkeys and their sheep friends.