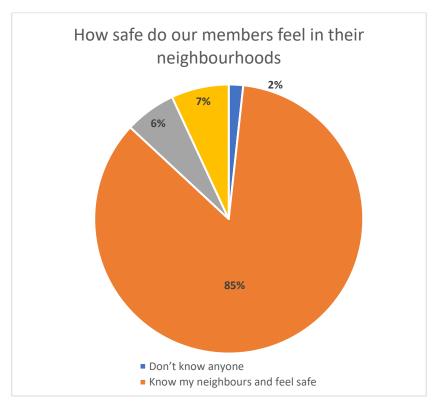

## **Report from the Chair**

Another year has passed and to begin I was wondering what we had been doing all year. But thinking more carefully, we were very busy in a number of areas and on a number of different projects. Step through the year with this chart. We are coming to believe that we need different approaches to motivate and help many of our neighbours. Many are not in their neighbourhoods for very long during the day, people have busy lives, and we are very conscious that we have vulnerable people in our streets who sometimes need support. Once again we conducted a survey of our members in May 2022. Results were very similar to the previous survey, which was encouraging. Eighty five percent of our members know their neighbours and feel safe. The survey also gave us the opportunity to ask people to get more involved and if they know their coordinator. Results later in this report. Sadly, we lost the services of our secretary during the year which meant our resources were down, however treasurer Raelene Flay has continued to provide support, running and reporting on our finances. As you read this report we welcome Cathi

## Survey of our members in May 2022