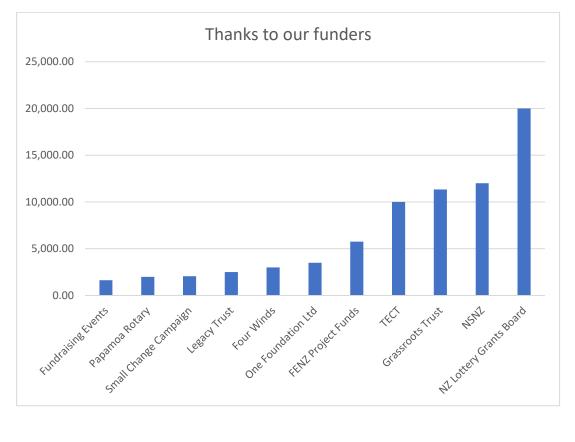

## Thank You to our Funders

## WBOP Neighbourhood Support (2009) Incorporated For the year ended 31 March 2023

|                                                                                                                                                                                                                                                                                                                                                                                                                                                                                                                                                                                                                                                | 2023                                                                          | 202                                                                                                          |
|------------------------------------------------------------------------------------------------------------------------------------------------------------------------------------------------------------------------------------------------------------------------------------------------------------------------------------------------------------------------------------------------------------------------------------------------------------------------------------------------------------------------------------------------------------------------------------------------------------------------------------------------|-------------------------------------------------------------------------------|--------------------------------------------------------------------------------------------------------------|
| Analysis of Revenue                                                                                                                                                                                                                                                                                                                                                                                                                                                                                                                                                                                                                            |                                                                               |                                                                                                              |
| Donations, fundraising and other similar revenue                                                                                                                                                                                                                                                                                                                                                                                                                                                                                                                                                                                               |                                                                               |                                                                                                              |
| Acorn Foundation                                                                                                                                                                                                                                                                                                                                                                                                                                                                                                                                                                                                                               | -                                                                             | 2,000.0                                                                                                      |
| Bay Trust                                                                                                                                                                                                                                                                                                                                                                                                                                                                                                                                                                                                                                      | -                                                                             | 7,500.0                                                                                                      |
| BBQ Fundraising Events                                                                                                                                                                                                                                                                                                                                                                                                                                                                                                                                                                                                                         | 1,640.10                                                                      | 1,183.3                                                                                                      |
| COGS                                                                                                                                                                                                                                                                                                                                                                                                                                                                                                                                                                                                                                           | -                                                                             | 2,500.0                                                                                                      |
| FENZ Project Funds                                                                                                                                                                                                                                                                                                                                                                                                                                                                                                                                                                                                                             | 5,759.00                                                                      |                                                                                                              |
| Four Winds                                                                                                                                                                                                                                                                                                                                                                                                                                                                                                                                                                                                                                     | 3,000.00                                                                      |                                                                                                              |
| Givealittle.co.nz                                                                                                                                                                                                                                                                                                                                                                                                                                                                                                                                                                                                                              | -                                                                             | 2,681.0                                                                                                      |
| Grassroots Trust                                                                                                                                                                                                                                                                                                                                                                                                                                                                                                                                                                                                                               | 11,335.80                                                                     |                                                                                                              |
| Legacy Trust                                                                                                                                                                                                                                                                                                                                                                                                                                                                                                                                                                                                                                   | 2,500.00                                                                      |                                                                                                              |
| NSNZ                                                                                                                                                                                                                                                                                                                                                                                                                                                                                                                                                                                                                                           | 12,000.00                                                                     | 12,950.0                                                                                                     |
| NZ Lottery Grants Board                                                                                                                                                                                                                                                                                                                                                                                                                                                                                                                                                                                                                        | 20,000.00                                                                     |                                                                                                              |
| One Foundation Ltd                                                                                                                                                                                                                                                                                                                                                                                                                                                                                                                                                                                                                             | 3,500.00                                                                      |                                                                                                              |
| Papamoa Rotary                                                                                                                                                                                                                                                                                                                                                                                                                                                                                                                                                                                                                                 | 2,000.00                                                                      |                                                                                                              |
| Small Change Campaign                                                                                                                                                                                                                                                                                                                                                                                                                                                                                                                                                                                                                          | 2,057.55                                                                      | 1,586.8                                                                                                      |
| Tauranga City Council                                                                                                                                                                                                                                                                                                                                                                                                                                                                                                                                                                                                                          |                                                                               | 33,500.0                                                                                                     |
| TECT                                                                                                                                                                                                                                                                                                                                                                                                                                                                                                                                                                                                                                           | 10,000.00                                                                     | 10,000.0                                                                                                     |
| Total Donations, fundraising and other similar revenue                                                                                                                                                                                                                                                                                                                                                                                                                                                                                                                                                                                         |                                                                               |                                                                                                              |
| Revenue from providing goods or services<br>Sales - Legend Gear                                                                                                                                                                                                                                                                                                                                                                                                                                                                                                                                                                                | 5,786.00                                                                      |                                                                                                              |
| Revenue from providing goods or services                                                                                                                                                                                                                                                                                                                                                                                                                                                                                                                                                                                                       | 5,786.00<br>5,786.00                                                          |                                                                                                              |
| Revenue from providing goods or services<br>Sales - Legend Gear<br>Total Revenue from providing goods or services<br>nterest, dividends and other investment revenue                                                                                                                                                                                                                                                                                                                                                                                                                                                                           | 5,786.00                                                                      |                                                                                                              |
| Revenue from providing goods or services<br>Sales - Legend Gear<br>Total Revenue from providing goods or services<br>Interest, dividends and other investment revenue<br>Interest Received                                                                                                                                                                                                                                                                                                                                                                                                                                                     | 5,786.00                                                                      | 10.1                                                                                                         |
| Revenue from providing goods or services<br>Sales - Legend Gear<br>Total Revenue from providing goods or services<br>Interest, dividends and other investment revenue<br>Interest Received<br>Total Interest, dividends and other investment revenue                                                                                                                                                                                                                                                                                                                                                                                           | 5,786.00                                                                      | 10.1                                                                                                         |
| Revenue from providing goods or services<br>Sales - Legend Gear<br>Total Revenue from providing goods or services<br>Interest, dividends and other investment revenue<br>Interest Received<br>Total Interest, dividends and other investment revenue                                                                                                                                                                                                                                                                                                                                                                                           | 5,786.00<br>173.99<br>173.99                                                  | 10.1                                                                                                         |
| Revenue from providing goods or services<br>Sales - Legend Gear<br>Total Revenue from providing goods or services<br>Interest, dividends and other investment revenue<br>Interest Received<br>Total Interest, dividends and other investment revenue<br>Other revenue<br>Sponsorship Income                                                                                                                                                                                                                                                                                                                                                    | 5,786.00                                                                      | 10.1<br>10.1<br>5,863.0                                                                                      |
| Revenue from providing goods or services<br>Sales - Legend Gear<br>Total Revenue from providing goods or services<br>Interest, dividends and other investment revenue<br>Interest Received<br>Total Interest, dividends and other investment revenue                                                                                                                                                                                                                                                                                                                                                                                           | 5,786.00<br>173.99<br>173.99                                                  | 10.1<br>10.1<br>5,863.0                                                                                      |
| Revenue from providing goods or services<br>Sales - Legend Gear<br>Total Revenue from providing goods or services<br>Interest, dividends and other investment revenue<br>Interest Received<br>Total Interest, dividends and other investment revenue<br>Other revenue<br>Sponsorship Income                                                                                                                                                                                                                                                                                                                                                    | 5,786.00<br>173.99<br>173.99                                                  | 10.1<br>10.1<br>5,863.0<br>5,863.0                                                                           |
| Revenue from providing goods or services<br>Sales - Legend Gear<br>Total Revenue from providing goods or services<br>Interest, dividends and other investment revenue<br>Interest Received<br>Total Interest, dividends and other investment revenue<br>Other revenue<br>Sponsorship Income<br>Total Other revenue                                                                                                                                                                                                                                                                                                                             | 5,786.00<br>173.99<br>173.99<br>-<br>-                                        | 10.1<br>10.1<br>5,863.0<br>5,863.0<br>79,774.4                                                               |
| Revenue from providing goods or services<br>Sales - Legend Gear<br>Total Revenue from providing goods or services<br>Interest, dividends and other investment revenue<br>Interest Received<br>Total Interest, dividends and other investment revenue<br>Other revenue<br>Sponsorship Income<br>Total Other revenue                                                                                                                                                                                                                                                                                                                             | 5,786.00<br>173.99<br>173.99<br>-<br>-<br>-<br>79,752.44                      | 10.1<br>10.1<br>5,863.0<br>5,863.0<br>79,774.4                                                               |
| Revenue from providing goods or services         Sales - Legend Gear         Total Revenue from providing goods or services         Interest, dividends and other investment revenue         Interest Received         Total Interest, dividends and other investment revenue         Other revenue         Sponsorship Income         Total Other revenue         Total Analysis of Revenue                                                                                                                                                                                                                                                   | 5,786.00<br>173.99<br>173.99<br>-<br>-<br>-<br>79,752.44                      | 10.1<br>10.1<br>5,863.0<br>5,863.0<br>79,774.4                                                               |
| Revenue from providing goods or services         Sales - Legend Gear         Total Revenue from providing goods or services         Interest, dividends and other investment revenue         Interest, dividends and other investment revenue         Other revenue         Sponsorship Income         Total Other revenue         Total Analysis of Revenue                                                                                                                                                                                                                                                                                   | 5,786.00<br>173.99<br>173.99<br>-<br>-<br>-<br>79,752.44                      | 10.1<br>10.1<br>5,863.0<br>5,863.0<br>79,774.4<br>202                                                        |
| Revenue from providing goods or services         Sales - Legend Gear         Total Revenue from providing goods or services         Interest, dividends and other investment revenue         Interest, dividends and other investment revenue         Other revenue         Sponsorship Income         Total Other revenue         Total Analysis of Revenue         Analysis of Expenses         Expenses related to public fundraising                                                                                                                                                                                                       | 5,786.00<br>173.99<br>173.99<br>-<br>-<br>-<br>79,752.44<br>2023              | 10.1<br>10.1<br>5,863.0<br>5,863.0<br>79,774.4<br>202<br>338.7                                               |
| Revenue from providing goods or services         Sales - Legend Gear         Total Revenue from providing goods or services         Interest, dividends and other investment revenue         Interest, dividends and other investment revenue         Other revenue         Sponsorship Income         Total Other revenue         Total Analysis of Revenue         Analysis of Expenses         Expenses related to public fundraising         Cost of Goods - Fundraising Events                                                                                                                                                            | 5,786.00<br>173.99<br>173.99<br>-<br>-<br>79,752.44<br>2023<br>52.56          | 10.1<br>10.1<br>5,863.0<br>5,863.0<br>79,774.4<br>202<br>338.7                                               |
| Revenue from providing goods or services           Sales - Legend Gear           Total Revenue from providing goods or services           Interest, dividends and other investment revenue           Interest Received           Total Interest, dividends and other investment revenue           Other revenue           Sponsorship Income           Total Other revenue           Total Analysis of Revenue           Analysis of Expenses           Expenses related to public fundraising           Cost of Goods - Fundraising Events           Total Expenses related to public fundraising                                             | 5,786.00<br>173.99<br>173.99<br>-<br>-<br>79,752.44<br>2023<br>52.56          | 73,901.24<br>10.1-<br>10.1-<br>5,863.00<br>5,863.00<br>79,774.42<br>202<br>338.7<br>338.7<br>338.7<br>940.00 |
| Revenue from providing goods or services         Sales - Legend Gear         Total Revenue from providing goods or services         Interest, dividends and other investment revenue         Interest, dividends and other investment revenue         Interest, dividends and other investment revenue         Other revenue         Sponsorship Income         Total Other revenue         Total Analysis of Revenue         Analysis of Expenses         Expenses related to public fundraising         Cost of Goods - Fundraising Events         Total Expenses related to public fundraising         Yolunteer and employee related costs | 5,786.00<br>173.99<br>173.99<br>-<br>-<br>79,752.44<br>2023<br>52.56<br>52.56 | 10.1-<br>10.1-<br>5,863.00<br>5,863.00<br>79,774.4<br>202<br>338.7<br>338.7                                  |