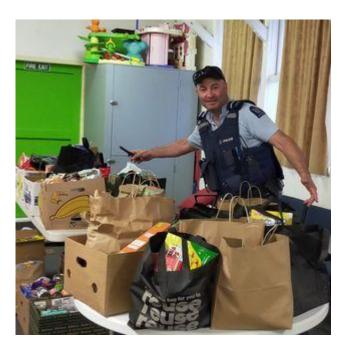

## Christmas Emergency Food Bank Drive 2023

Another huge success for Papamoa. But also for Otumoetai

The girls got dressed up to help out.

Bruce Banks and Linda Thompson – filming for the Give a Little campaign with FENZ.